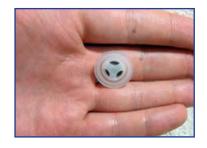

## CMP19/A KISS® One Way Expulsion Valve

(For BK Suction Socket)

## **One Powerfully Small Valve**

This remarkable valve is lightweight, low profile and powerfully effective in securing a BK suction socket. Fabrication is simple: Drill a hole, sand up the edges, and glue in the valve. This small valve, delivers huge results, at a very small price.