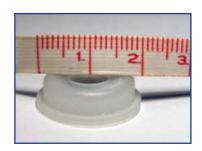

## CMP19/A KISS® One Way Expulsion Valve

(For BK Suction Socket)

## **One Powerfully Small Valve**

This remarkable valve is lightweight, low profile and powerfully effective in securing a BK suction socket. Fabrication is simple: Drill a hole, sand up the edges, and glue in the valve. This small valve, delivers huge results, at a very small price.