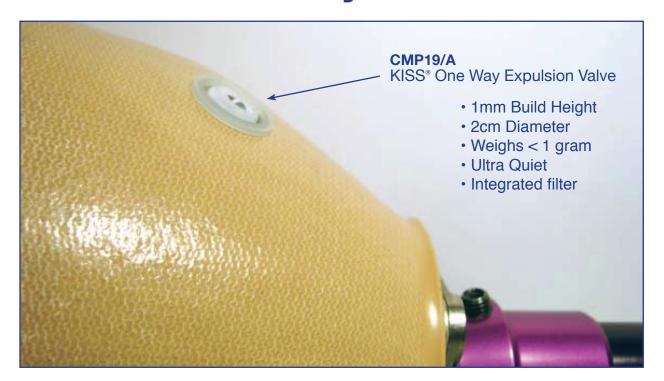

## CMP19/A KISS® One Way Expulsion Valve

(For BK Suction Socket)

## **One Powerfully Small Valve**

This remarkable valve is lightweight, low profile and powerfully effective in securing a BK suction socket. Fabrication is simple: Drill a hole, sand up the edges, and glue in the valve. This small valve, delivers huge results, at a very small price.