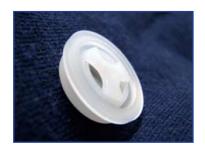

## CMP19/A KISS® One Way Expulsion Valve

(For BK Suction Socket)

## **One Powerfully Small Valve**

This remarkable valve is lightweight, low profile and powerfully effective in securing a BK suction socket. Fabrication is simple: Drill a hole, sand up the edges, and glue in the valve. This small valve, delivers huge results, at a very small price.